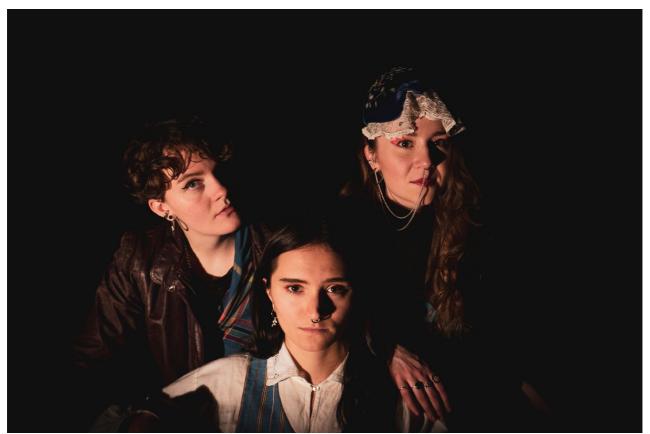

Photo: Villads Hoffmann

There's nothing standard about RÅ.

With the combination of saxophone, clarinet and violin, paired with a hunger for innovation and exploration, RÅ has created a sound that stands out from the crowd. Traditional Swedish fiddle music is playfully fused together with EDM-inspired bouncing basslines, heavy metal-influenced riffs, free improvisation and jazz harmonies. This makes for a take on Swedish folk music like you've never heard it before. The Swedish/Danish band are on a mission to challenge and diversify the way traditional Swedish folk is played. RÅ is trad maximized.

Anna Frykstam (SE) - clarinet & bass clarinet Cecilia Moore (SE) - soprano- & baritonesaxophone Christine Tilby (DK) - violin & octave violin